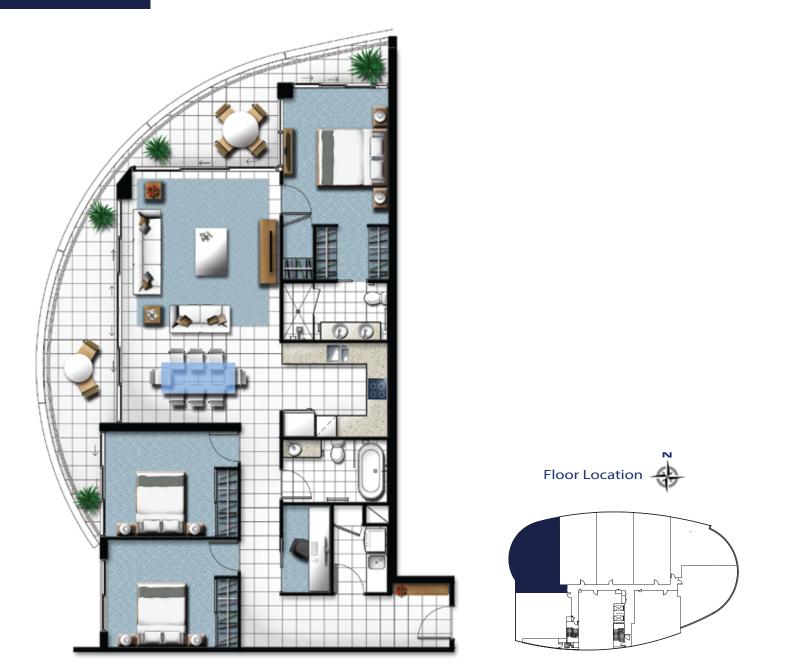

TYPE Α Levels 2 - 13

| Internal | 122m <sup>2</sup> | 3 |
|----------|-------------------|---|
| External | 25m <sup>2</sup>  | 1 |
| Total    | 147m <sup>2</sup> | 2 |

## **FLOOR PLAN**

7

Disclaimer: The particulars in this document are set out as a general outline only. This is representative as a guide only and does not constitute an offer or a contract. All floor areas measured to outside face of external walls and centre of party walls. First floor plans exclude area of internal stairs and voids (as measured at ground floor). All reasonable care has been taken in the preparation of this floor plan. Intending purchasers are advised to carry out their own investigations of the correctness of each description or reference. All details were correct at the time of printing and are subject to change without notice.